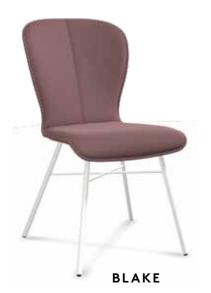

ures a pleasant experience at all times.







Four with armrests



Four with armrests baggy

WITH
ADJUSTABLE
SEAT DEPTH
+2cm / -2cm

20 bert plantagie PRJCTS

# I U N O SERIES

This chair with an active seating position is designed by Frans Schrofer and fits in perfectly in today's design language. Its swish, iconic silhouette also contains a timeless elegance that makes luno a design classic already.



# DAISY SERIES

Daisy with its contemporary style is derived from the successful Kiko series. This model has a round back that can be fitted with a button to give the chair a slightly more playful look. Choose from the smooth sled or the sleek 4-legged version.



# B L A K E J O N I T A R A S E R I E S

### MIX AND MATCH

3 SEAT SHAPES
10 TYPES OF BASES
1 CHAIR,
ENDLESS POSSIBILITIES







Sled



**Sled** open armrests



**Sled** armrests upholstered



Four



Four armrests upholstered



Spider



Spider armrests upholstered



Wood



Wood armrests upholstered



Donna



Donna armrests upholstered



Cantilever Ø Ø



**Cantilever** open armrests Ø Ø



Sled stack



Pile stack



# MERCURE HOTEL AMSTERDAM

ZYBA ARMCHAIR FUSE HOCKER

bert plantagie PRJCTS





Zyba High Swivel

### THE ZYBA KNOWS MANY FORMS

CLASSIC: SEPERATE HEADREST
HIGH: EXTENDED BACK AND
INTEGRATED HEADREST

LOW: NICE FLOW AND A LIGHT LOOK

ALL MODELS: SWIVEL BASED OR WITH A FIXED FOUR FOOT



Zyba High Four

Zyba Low Wood





DKG GROUP BERGEN OP ZOOM ZYBA ARMCHAIR TARA CHAIR ERIS TABLE 34 bert plantagie PRJCTS



# WP-HATON PANNINGEN ODIN SOFA ZYBA ARMCHAIR FUSE HOCKER 36 bert plantagie

ME