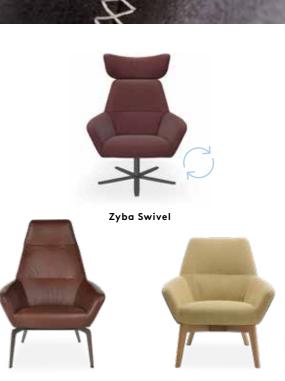

# MERCURE HOTEL AMSTERDAM

ZYBA ARMCHAIR FUSE HOCKER

bert plantagie PRJCTS

Zyba High Swivel

### THE ZYBA KNOWS MANY FORMS

CLASSIC: SEPERATE HEADREST
HIGH: EXTENDED BACK AND
INTEGRATED HEADREST

LOW: NICE FLOW AND A LIGHT LOOK

ALL MODELS: SWIVEL BASED OR WITH A FIXED FOUR FOOT

Zyba High Four

Zyba Low Wood