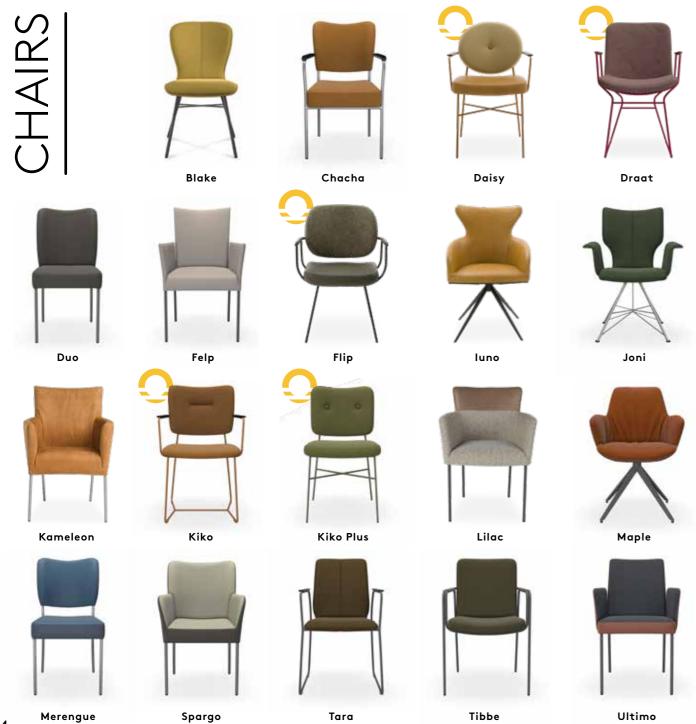

# K I K O SERIES

We offer a sitting solution for all types of people and projects.

### One brand, endless possibilities

KIKO: BUILT TO BE BURDENED

UNDERWENT THE ISO7173 BACK FATIGUE TEST **PROVEN SUITABLE FOR BOTH INTENSIVE** 

RESIDENTIAL AND CONTRACT USE

REMAINED STABLE WHILE THE CONSTRUCTION WAS BEING BURDENED 200.000 TIMES

# F L I P SERIES

This by Jan Dijkstra designed chair with its friendly and rounded shapes fits into any situation. It is available in different variants, also as an armchair. The adjustable seat depth, among other features, ensures a pleasant experience at all times.

# I U N O SERIES

This chair with an active seating position is designed by Frans Schrofer and fits in perfectly in today's design language. Its swish, iconic silhouette also contains a timeless elegance that makes luno a design classic already.

# DAISY SERIES

Daisy with its contemporary style is derived from the successful Kiko series. This model has a round back that can be fitted with a button to give the chair a slightly more playful look. Choose from the smooth sled or the sleek 4-legged version.

# B L A K E J O N I T A R A S E R I E S

### MIX AND MATCH

3 SEAT SHAPES
10 TYPES OF BASES
1 CHAIR,
ENDLESS POSSIBILITIES

Sled

**Sled** open armrests

**Sled** armrests upholstered

Four

Four armrests upholstered

Spider