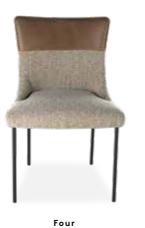

### MIX AND MATCH

3 SEAT SHAPES
10 TYPES OF BASES
1 CHAIR,
ENDLESS POSSIBILITIES

Sled

**Sled** open armrests

**Sled** armrests upholstered

Four

Four armrests upholstered

Spider