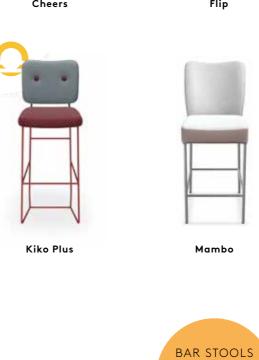

# DUO SPARGO SERIES

AND ERGONOMIC DESIGN
PROVIDES FANTASTIC BACK SUPPORT
ONE CHAIR, ENDLESS POSSIBILITIES

Monica

Mambo

Bolero

armrest bakelite