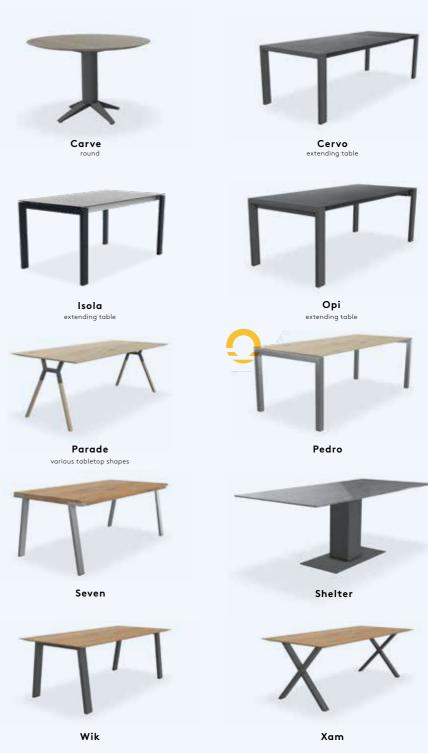

Products that are also available in an outdoor version can be recognised by this symbol.

various tabletop shapes

Poppy

various tabletop shapes

Bixx

various tabletop shapes

Tane bar table