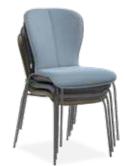

# B L A K E J O N I T A R A S E R I E S

### MIX AND MATCH

3 SEAT SHAPES
10 TYPES OF BASES
1 CHAIR,
ENDLESS POSSIBILITIES

Sled

**Sled** open armrests

**Sled** armrests upholstered

Four

Four armrests upholstered

Spider

Spider armrests upholstered

Wood

Wood armrests upholstered

Donna

Donna armrests upholstered

Cantilever Ø Ø

**Cantilever** open armrests Ø Ø

Sled stack