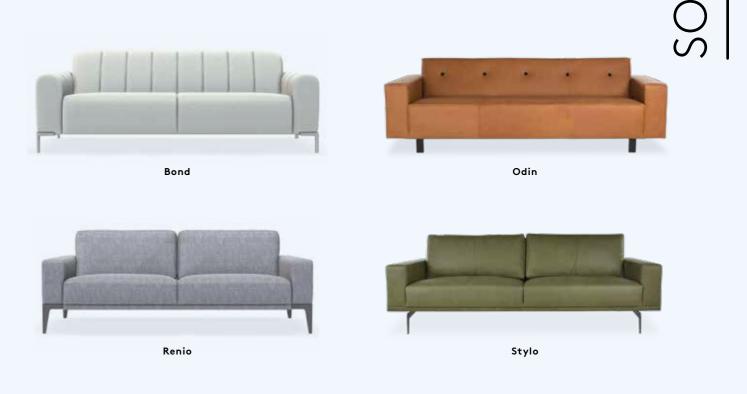

### ODIN

The Odin is sleek and playful at the same time and allows you to vary endlessly, both in terms of arrangement and appearance. Combine different elements and colours with textures and options, including buttons in the back. In this way you create a seating area that is suitable for every situation.