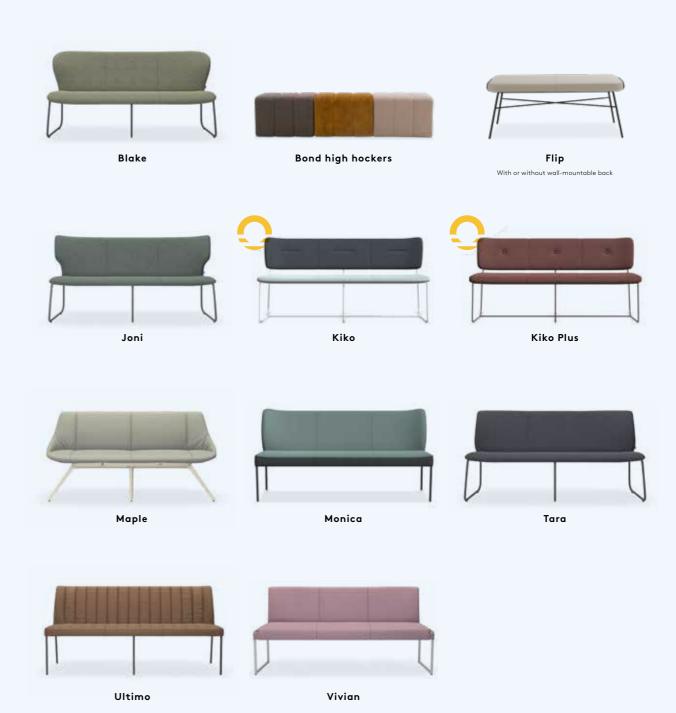

# B L A K E J O N I T A R A S E R I E S

### MIX AND MATCH

3 SEAT SHAPES
10 TYPES OF BASES
1 CHAIR,
ENDLESS POSSIBILITIES

Sled

**Sled** open armrests

**Sled** armrests upholstered

Four

Four armrests upholstered

Spider

Spider armrests upholstered

Wood

Wood armrests upholstered

Donna

Donna armrests upholstered

Cantilever Ø Ø

**Cantilever** open armrests Ø Ø

Sled stack