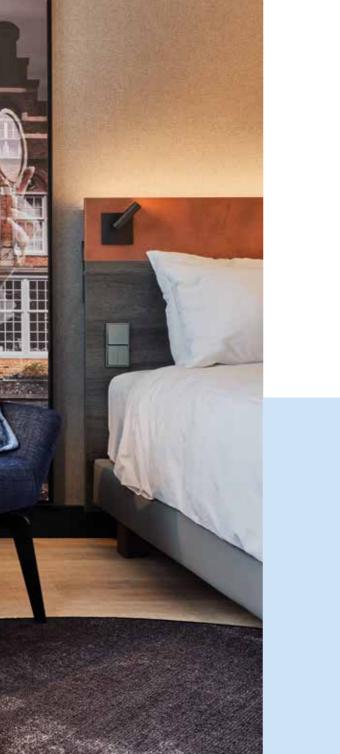

# MERCURE HOTEL AMSTERDAM

ZYBA ARMCHAIR FUSE HOCKER

bert plantagie PRJCTS

Zyba High Swivel

### THE ZYBA KNOWS MANY FORMS

CLASSIC: SEPERATE HEADREST
HIGH: EXTENDED BACK AND
INTEGRATED HEADREST

LOW: NICE FLOW AND A LIGHT LOOK

ALL MODELS: SWIVEL BASED OR WITH A FIXED FOUR FOOT

Zyba High Four

Zyba Low Wood