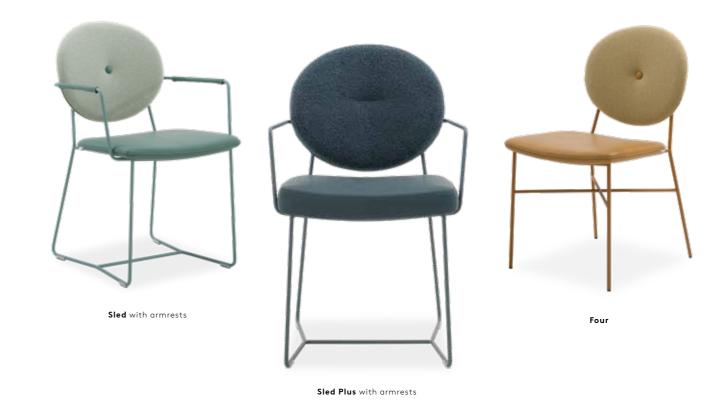

Four with armrests

Four with armrests baggy

WITH
ADJUSTABLE
SEAT DEPTH
+2cm / -2cm

20 bert plantagie PRJCTS