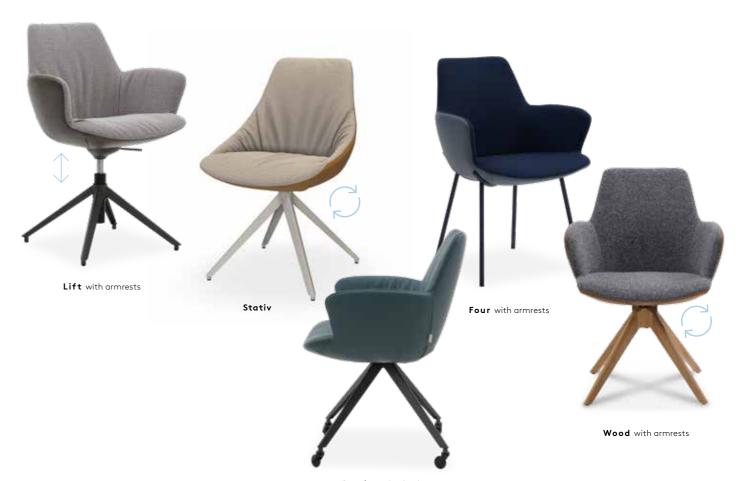

# MAPLE SERIES

The Maple chair is a true chameleon with its many applications and options. Available with or without closed armrests, with various bases - from wood to metal, fixed or rotatable, optionally with a slightly flexible tilt-function.

Stativ with wheels

**GIRTH BASE FOR EXTRA SEATING COMFORT** 

Four with armrests

Stativ with armrests

Stativ

MEET@WORK

LISMAN

ZEIST

BOND HOCKER
BONNIE SIDETABLE