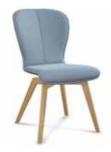

# MAPLE SERIES

The Maple chair is a true chameleon with its many applications and options. Available with or without closed armrests, with various bases - from wood to metal, fixed or rotatable, optionally with a slightly flexible tilt-function.