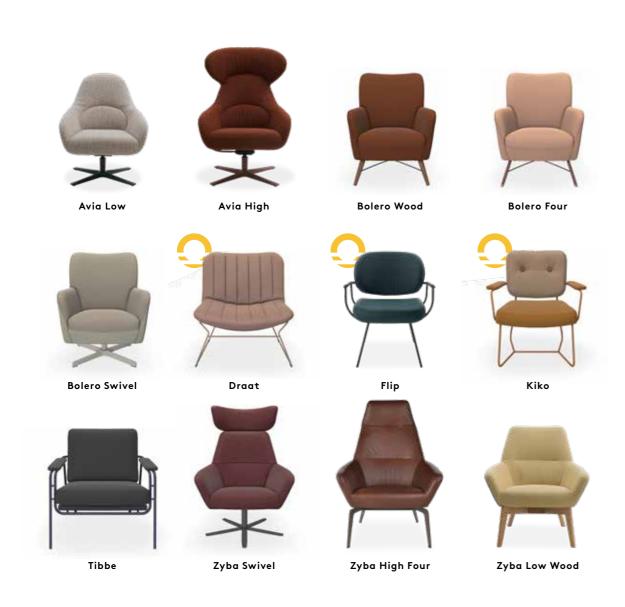

### MIX AND MATCH

3 SEAT SHAPES
10 TYPES OF BASES
1 CHAIR,
ENDLESS POSSIBILITIES

Sled

**Sled** open armrests

**Sled** armrests upholstered

Four

Four armrests upholstered

Spider

Spider armrests upholstered

Wood

Wood armrests upholstered

Donna

Donna armrests upholstered

Cantilever Ø Ø

**Cantilever** open armrests Ø Ø

Sled stack