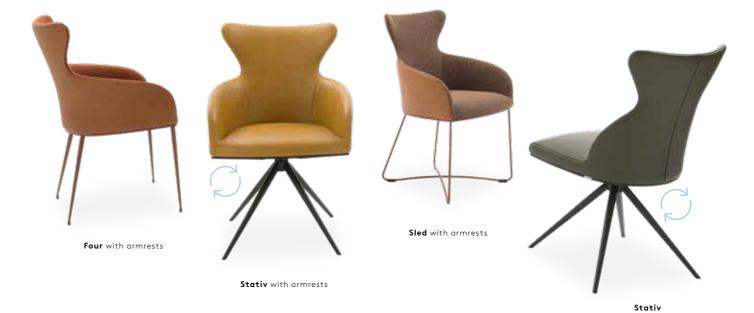

**GIRTH BASE FOR EXTRA SEATING COMFORT** 

Four with armrests

Stativ with armrests

Stativ

MEET@WORK

LISMAN

ZEIST

BOND HOCKER
BONNIE SIDETABLE