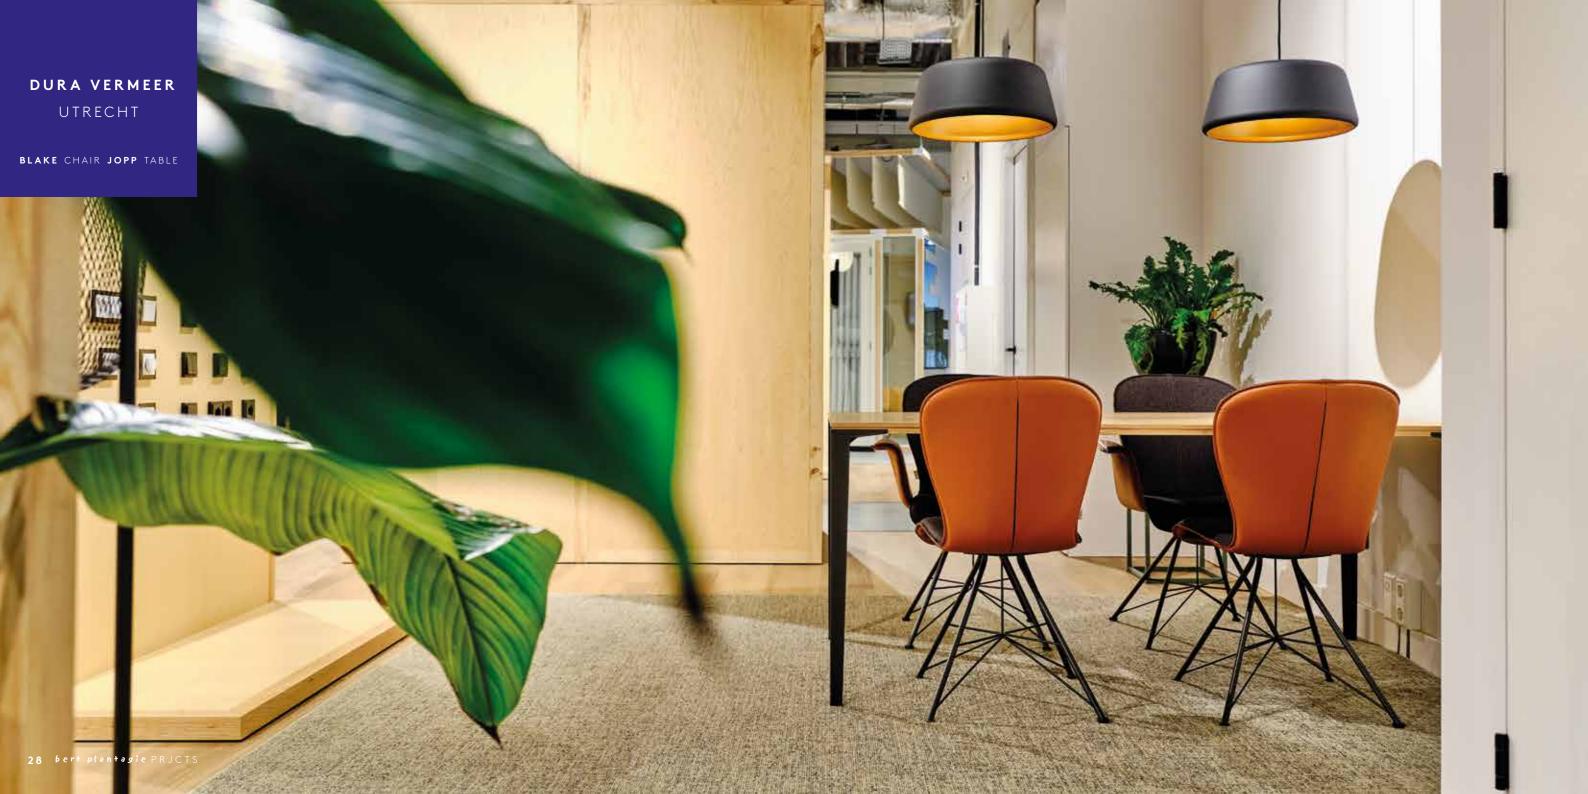

swish, iconic silhouette also contains a timeless elegance that makes luno a design classic already.



# DAISY SERIES

Daisy with its contemporary style is derived from the successful Kiko series. This model has a round back that can be fitted with a button to give the chair a slightly more playful look. Choose from the smooth sled or the sleek 4-legged version.



# B L A K E J O N I T A R A S E R I E S

### MIX AND MATCH

3 SEAT SHAPES
10 TYPES OF BASES
1 CHAIR,
ENDLESS POSSIBILITIES







Sled



**Sled** open armrests



**Sled** armrests upholstered



Four



Four armrests upholstered



Spider



Spider armrests upholstered



Wood



Wood armrests upholstered



Donna



Donna armrests upholstered



Cantilever Ø Ø



**Cantilever** open armrests Ø Ø



Sled stack



Pile stack



# MERCURE HOTEL AMSTERDAM

ZYBA ARMCHAIR FUSE HOCKER

bert plantagie PRJCTS





Zyba High Swivel

### THE ZYBA KNOWS MANY FORMS

CLASSIC: SEPERATE HEADREST
HIGH: EXTENDED BACK AND
INTEGRATED HEADREST

LOW: NICE FLOW AND A LIGHT LOOK

ALL MODELS: SWIVEL BASED OR WITH A FIXED FOUR FOOT



Zyba High Four

Zyba Low Wood





DKG GROUP BERGEN OP ZOOM ZYBA ARMCHAIR TARA CHAIR ERIS TABLE 34 bert plantagie PRJCTS



# WP-HATON PANNINGEN ODIN SOFA ZYBA ARMCHAIR FUSE HOCKER 36 bert plantagie

MEET@WORK

LISMAN

ZEIST

ODIN SOFA ZYBA ARMCHAIR
WIRELESS COFFEETABLE

# MAPLE SERIES

The Maple chair is a true chameleon with its many applications and options. Available with or without closed armrests, with various bases - from wood to metal, fixed or rotatable, optionally with a slightly flexible tilt-