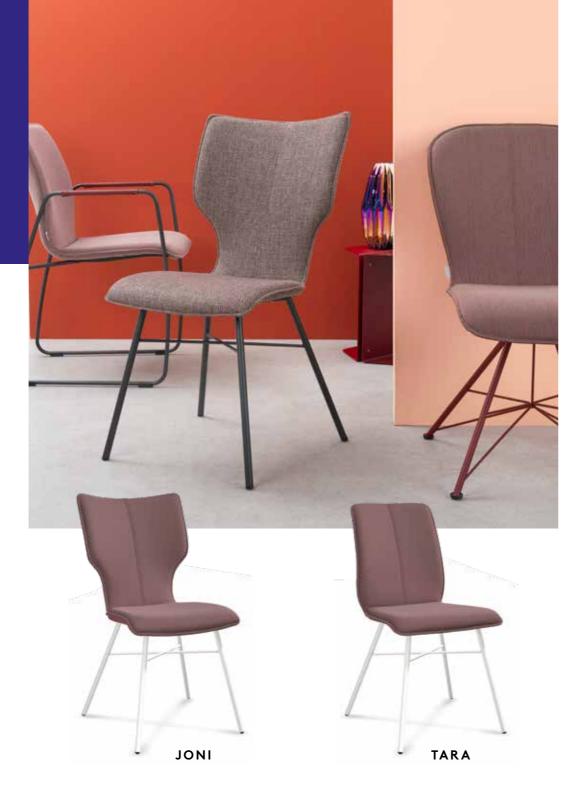

es a pleasant experience at all times.







Four with armrests



Four with armrests baggy

WITH
ADJUSTABLE
SEAT DEPTH
+2cm / -2cm

20 bert plantagie PRJCTS

# I U N O SERIES

This chair with an active seating position is designed by Frans Schrofer and fits in perfectly in today's design language. Its swish, iconic silhouette also contains a timeless elegance that makes luno a design classic already.



# DAISY SERIES

Daisy with its contemporary style is derived from the successful Kiko series. This model has a round back that can be fitted with a button to give the chair a slightly more playful look. Choose from the smooth sled or the sleek 4-legged version.



# B L A K E J O N I T A R A S E R I E S

### MIX AND MATCH

3 SEAT SHAPES
10 TYPES OF BASES
1 CHAIR,
ENDLESS POSSIBILITIES







Sled



**Sled** open armrests



**Sled** armrests upholstered



Four



Four armrests upholstered



Spider



Spider armrests upholstered



Wood



Wood armrests upholstered



Donna



Donna armrests upholstered



Cantilever Ø Ø



**Cantilever** open armrests Ø Ø



Sled stack



Pile stack



# MERCURE HOTEL AMSTERDAM

ZYBA ARMCHAIR FUSE HOCKER

bert plantagie PRJCTS





Zyba High Swivel

### THE ZYBA KNOWS MANY FORMS

CLASSIC: SEPERATE HEADREST
HIGH: EXTENDED BACK AND
INTEGRATED HEADREST

LOW: NICE FLOW AND A LIGHT LOOK

ALL MODELS: SWIVEL BASED OR WITH A FIXED FOUR FOOT



Zyba High Four

Zyba Low Wood





DKG GROUP BERGEN OP ZOOM ZYBA ARMCHAIR TARA CHAIR ERIS TABLE 34 bert plantagie PRJCTS



# WP-HATON PANNINGEN ODIN SOFA ZYBA ARMCHAIR FUSE HOCKER 36 bert plantagie

MEET