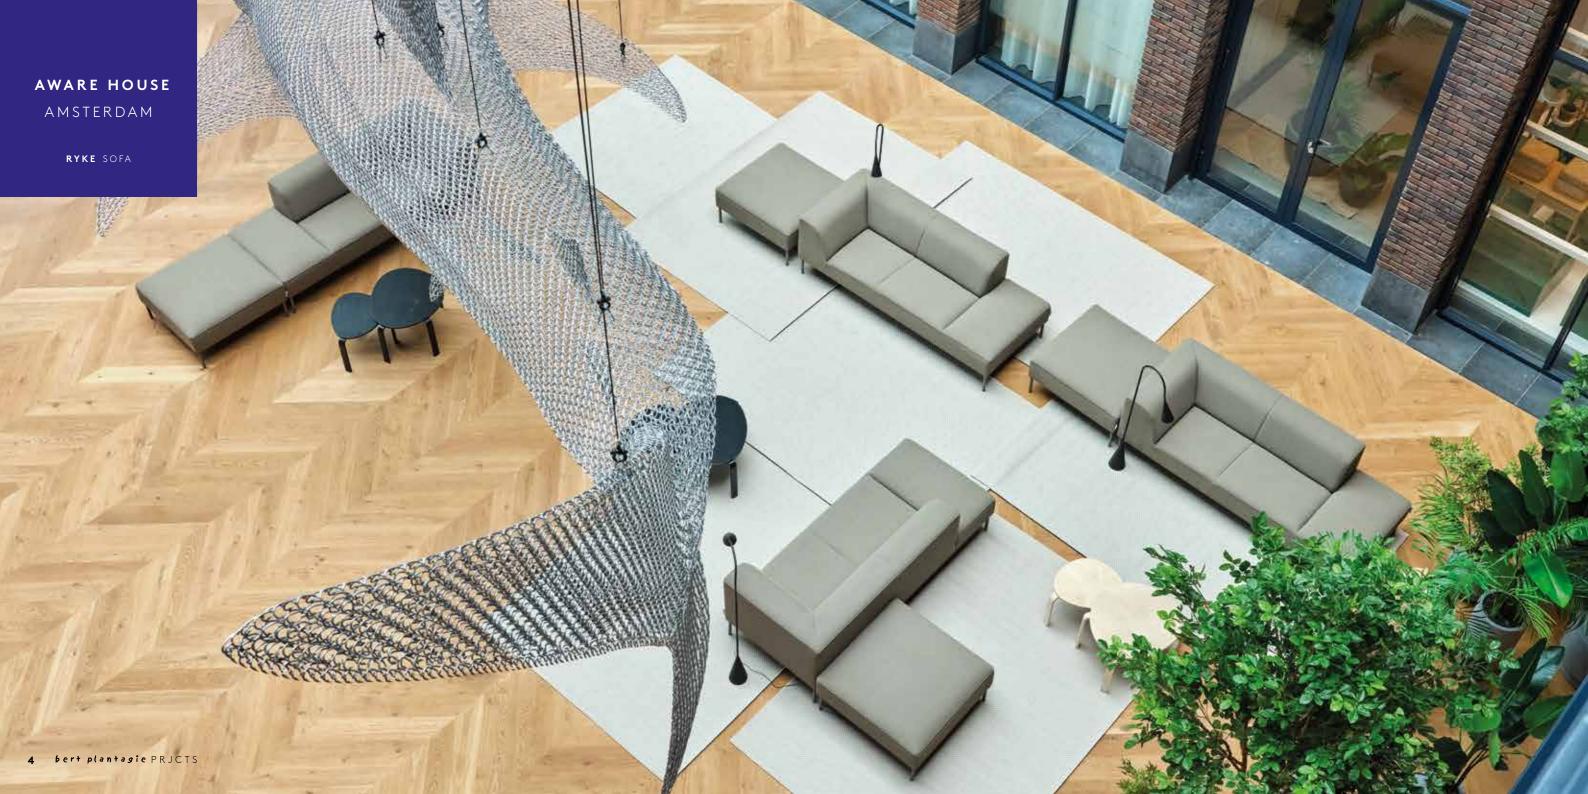

### ODIN

The Odin is sleek and playful at the same time and allows you to vary endlessly, both in terms of arrangement and appearance. Combine different elements and colours with textures and options, including buttons in the back. In this way you create a seating area that is suitable for every situation.