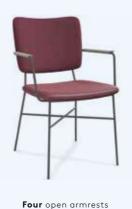

# B L A K E J O N I T A R A S E R I E S

### MIX AND MATCH

3 SEAT SHAPES
10 TYPES OF BASES
1 CHAIR,
ENDLESS POSSIBILITIES

Sled

**Sled** open armrests

**Sled** armrests upholstered

Four

Four armrests upholstered

Spider