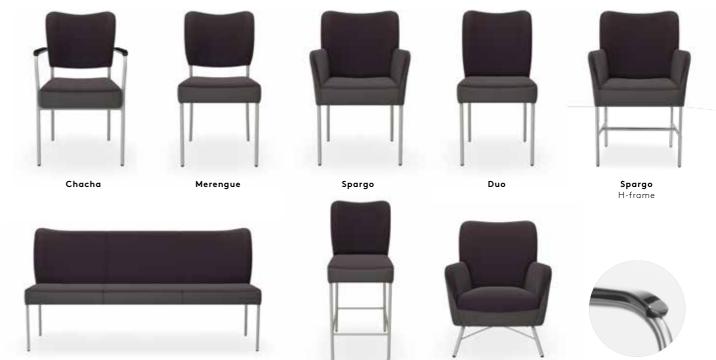

# B L A K E J O N I T A R A S E R I E S

### MIX AND MATCH

3 SEAT SHAPES
10 TYPES OF BASES
1 CHAIR,
ENDLESS POSSIBILITIES

Sled

**Sled** open armrests

**Sled** armrests upholstered

Four

Four armrests upholstered

Spider

Spider armrests upholstered

Wood

Wood armrests upholstered

Donna

Donna armrests upholstered

Cantilever Ø Ø

**Cantilever** open armrests Ø Ø

Sled stack