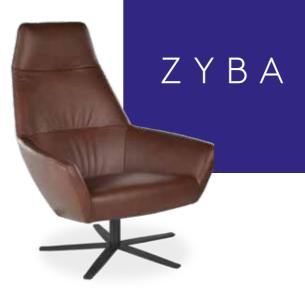

# MERCURE HOTEL AMSTERDAM

ZYBA ARMCHAIR FUSE HOCKER

bert plantagie PRJCTS

Zyba High Swivel

### THE ZYBA KNOWS MANY FORMS

CLASSIC: SEPERATE HEADREST
HIGH: EXTENDED BACK AND
INTEGRATED HEADREST

LOW: NICE FLOW AND A LIGHT LOOK

ALL MODELS: SWIVEL BASED OR WITH A FIXED FOUR FOOT

Zyba High Four

Zyba Low Wood