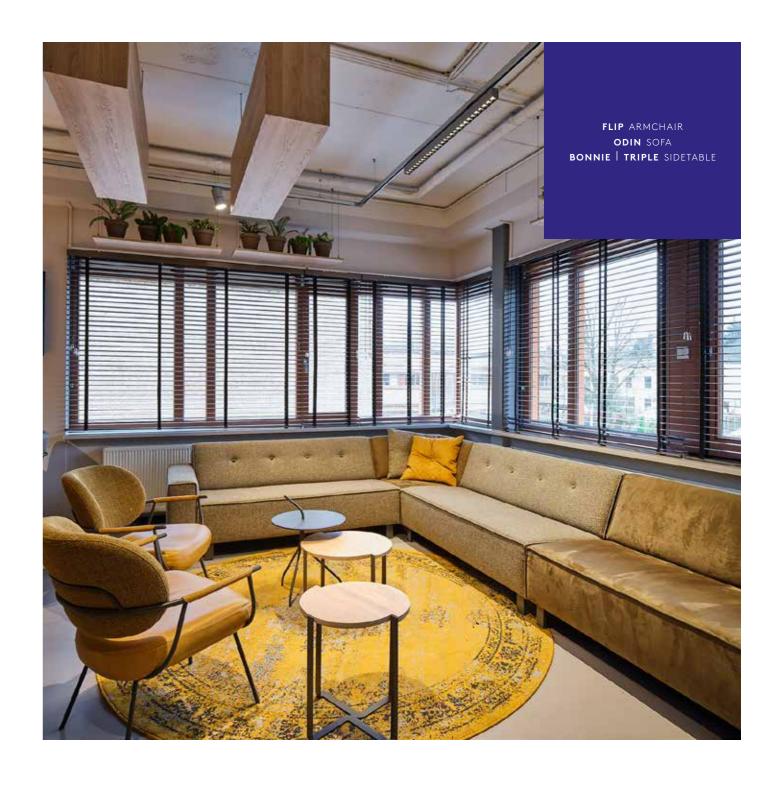

### ODIN

The Odin is sleek and playful at the same time and allows you to vary endlessly, both in terms of arrangement and appearance. Combine different elements and colours with textures and options, including buttons in the back. In this way you create a seating area that is suitable for every situation.

### GOOISE PRAKTIJKSCHOOL

HILVERSUM

ODIN SOFA FLIP ARMCHAIR

JUSTIN COFFEETABLE KIKO CHAIR

ERIS TABLE

CHARLES THE PARTY OF THE PARTY

We have redeveloped a large number of our furniture and made these models suitable for use outdoors, with the sometimes harsh Dutch climate in mind. For example, by using a different type of metal, replacing the standard filling and using different caps. We selected two special outdoor fabrics and an unprecedented number of sparkling colours for this collection, in order to continue offering you the freedom of choice we are known for. Want to learn more? Visit www.bertplantagie.com/outdoor and/or browse through the brochure.