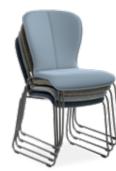

# B L A K E J O N I T A R A S E R I E S

### MIX AND MATCH

3 SEAT SHAPES
10 TYPES OF BASES
1 CHAIR,
ENDLESS POSSIBILITIES

Sled

**Sled** open armrests

**Sled** armrests upholstered

Four

Four armrests upholstered

Spider

Spider armrests upholstered

Wood

Wood armrests upholstered

Donna

Donna armrests upholstered

Cantilever Ø Ø

**Cantilever** open armrests Ø Ø

Sled stack