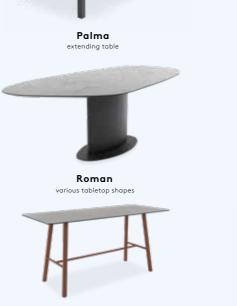

Products that are also available in an outdoor version can be recognised by this symbol.

various tabletop shapes

Poppy

various tabletop shapes

Bixx

various tabletop shapes

Tane bar table