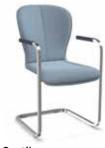

# B L A K E J O N I T A R A S E R I E S

### MIX AND MATCH

3 SEAT SHAPES
10 TYPES OF BASES
1 CHAIR,
ENDLESS POSSIBILITIES

Sled

**Sled** open armrests

**Sled** armrests upholstered

Four

Four armrests upholstered

Spider